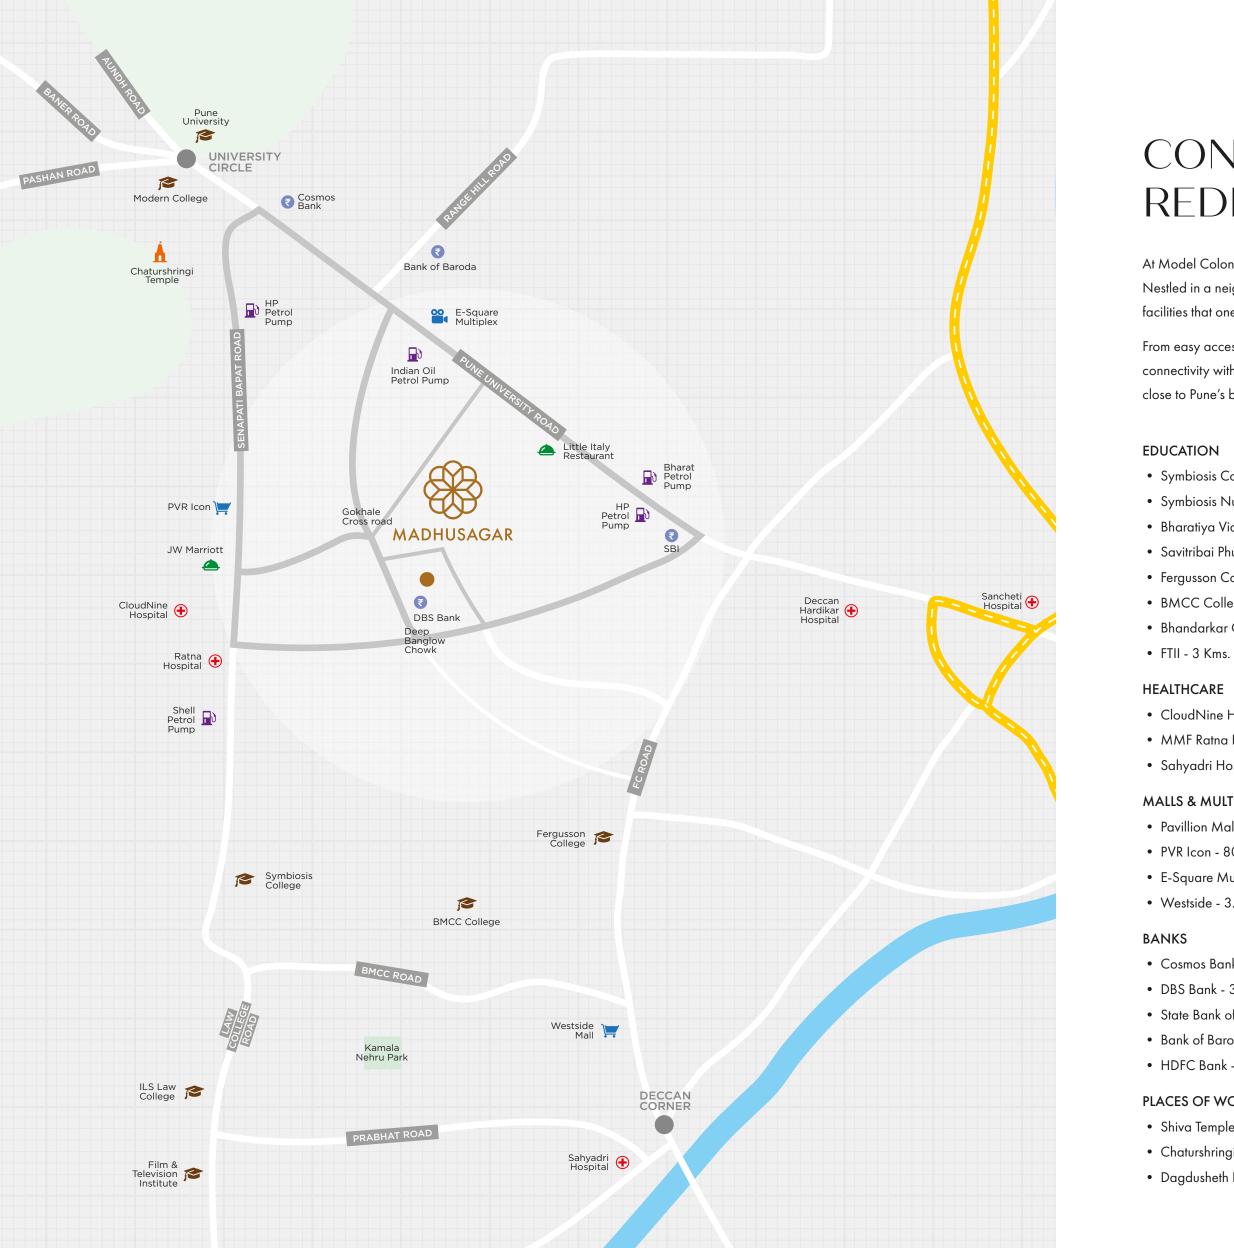

## CONNECTIVITY REDEFINED

At Model Colony, Madhusagar is well-connected to everything you need. Nestled in a neighbourhood that is centrally located, this area has all the facilities that one needs.

From easy access to Prabhat Road, Deccan and Kothrud on one side to best connectivity with Aundh, Baner and Pashan on the other side, Madhusagar is close to Pune's best neighbourhoods.

• Symbiosis College - 900 Mts. • Symbiosis Nursery - 920 Mts. • Bharatiya Vidya Bhavan - 1.2 Kms. • Savitribai Phule Pune University - 1.5 Kms. • Fergusson College - 2.5 Kms. • BMCC College - 2.7 Kms. • Bhandarkar Oriental Research Institute - 2.8 Kms.

• CloudNine Hospital - 950 Mts. • MMF Ratna Hospital - 1.8 Kms. • Sahyadri Hospital - 4.1 Kms.

### MALLS & MULTIPLEXES

• Pavillion Mall - 800 Mts. • PVR Icon - 800 Mts. • E-Square Multiplex - 1.5 Kms. • Westside - 3.6 Kms.

• Cosmos Bank - 300 Mts. • DBS Bank - 300 Mts. • State Bank of India - 750 Mts. • Bank of Baroda - 850 Mts. • HDFC Bank - 850 Mts.

### PLACES OF WORSHIP

• Shiva Temple - 850 Mts. • Chaturshringi Temple - 1.6 Kms. • Dagdusheth Halwai Temple - 3.5 Kms.