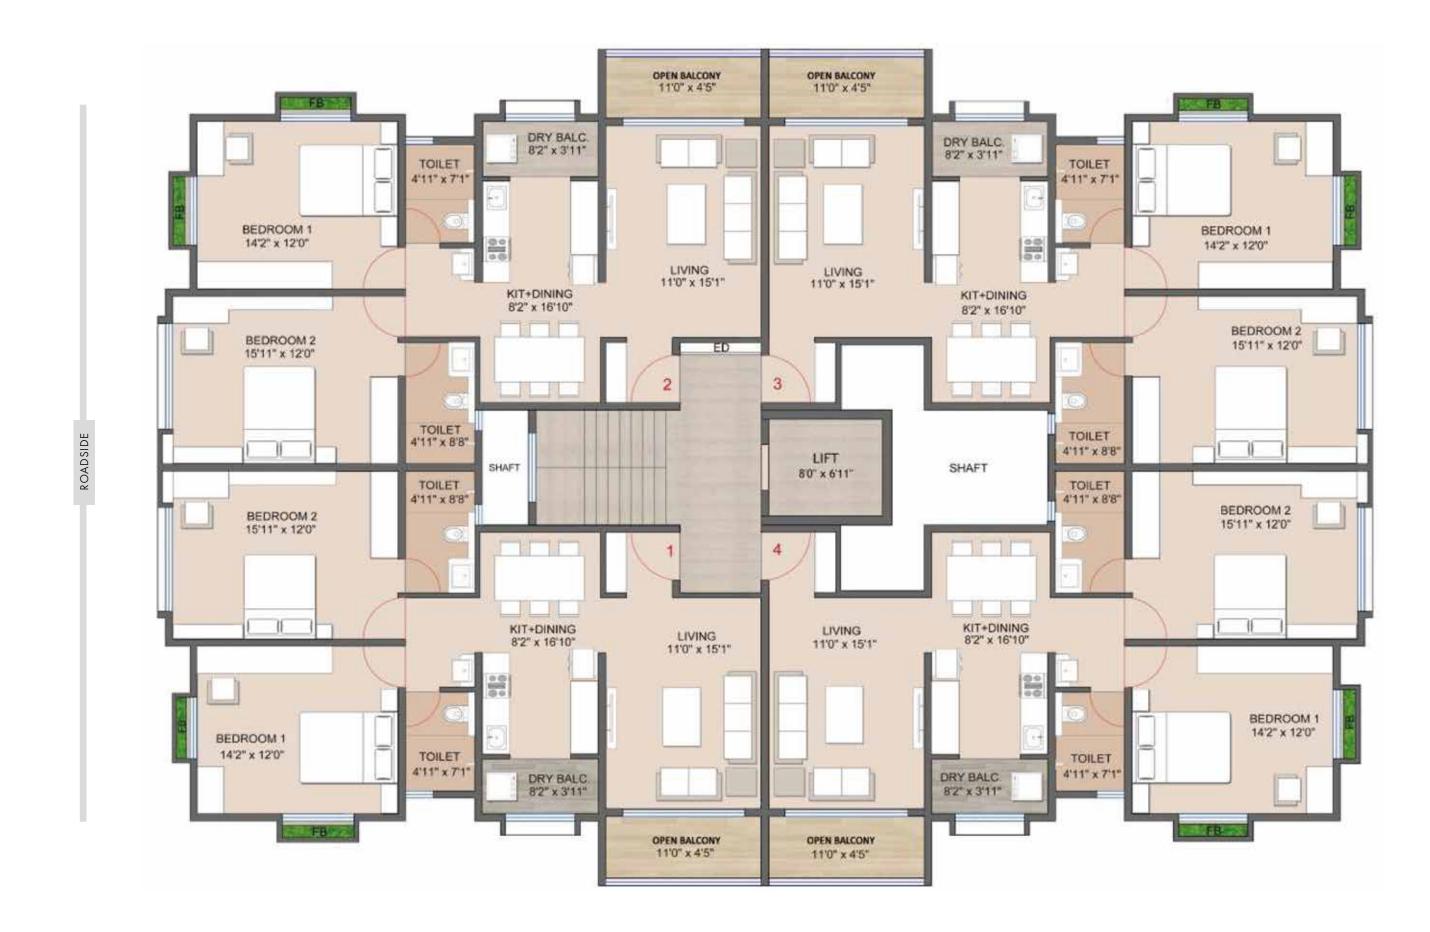

### FLOOR PLAN TYPICAL 4TH TO 6TH FLOOR

FLAT NO 401/501/ 402/502/ MADHUSAGAR 403/503/ 404/504/

| CARPET<br>AREA + DRY<br>BALCONY CARPET<br>AREA CARPET<br>AREA BED AREA   SQ.M. SQ.M. SQ.M. SQ.FT. SQ.FT.   1/601 77.03 7.52 84.55 910 14.00   2/602 77.03 7.52 84.55 910 14.00   3/603 77.03 7.52 84.55 910 14.00 |       |        |       |        |        |        |
|-------------------------------------------------------------------------------------------------------------------------------------------------------------------------------------------------------------------|-------|--------|-------|--------|--------|--------|
| 1/601 77.03 7.52 84.55 910 14.00   2/602 77.03 7.52 84.55 910 14.00   3/603 77.03 7.52 84.55 910 14.00                                                                                                            | ۹0.   | CARPET | + DRY | CARPET | CARPET |        |
| 2/602 77.03 7.52 84.55 910 14.00   3/603 77.03 7.52 84.55 910 14.00                                                                                                                                               |       | SQ.M.  | SQ.M. | SQ.M.  | SQ.FT. | SQ.FT. |
| 3/603 77.03 7.52 84.55 910 14.00                                                                                                                                                                                  | 1/601 | 77.03  | 7.52  | 84.55  | 910    | 14.00  |
|                                                                                                                                                                                                                   | 2/602 | 77.03  | 7.52  | 84.55  | 910    | 14.00  |
| 4/604 77.03 7.52 84.55 910 14.00                                                                                                                                                                                  | 3/603 | 77.03  | 7.52  | 84.55  | 910    | 14.00  |
|                                                                                                                                                                                                                   | 4/604 | 77.03  | 7.52  | 84.55  | 910    | 14.00  |